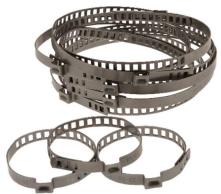

# **CV BOOT CLIP**

Constant Velocity Boot Clips secure the rubber bellows to the CV joint and help protect it from dirt and water as well as preventing lubricants from leaking.

Supplied as a flat strap, Jubilee CV Boot Clips can be easily installed by interlocking the clip hooks on the outside of the band and crimping the ear to secure. The clip must be shaped prior to assembly.

Both clip sizes have a range of engagement positions to easily adjust to different diameters.

| Part<br>No. | Adjustment<br>mm             | Band Width<br>mm | Band<br>Thickness<br>mm | Part<br>No. |
|-------------|------------------------------|------------------|-------------------------|-------------|
| CVC050SS    | 25-50mm                      | 7.0              | 0.8                     | CVC050SS    |
| CVC110SS    | 40-110mm                     | 7.0              | 0.8                     | CVC110SS    |
| CVK015SS    | Kit - see below for contents | 7.0              | 0.8                     | CVK015SS    |