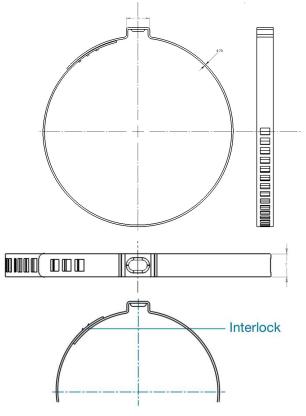

# **CV BOOT CLIP**

Constant Velocity Boot Clips secure the rubber bellows to the CV joint and help protect it from dirt and water as well as preventing lubricants from leaking.

Supplied as a flat strap, Jubilee CV Boot Clips can be easily installed by interlocking the clip hooks on the outside of the band and crimping the ear to secure. The clip must be shaped prior to assembly.

Both clip sizes have a range of engagement positions to easily adjust to different diameters.

| Part<br>No. | Adjustment<br>mm             | Band Width<br>mm | Band<br>Thickness<br>mm | Part<br>No. |
|-------------|------------------------------|------------------|-------------------------|-------------|
| CVC050SS    | 25-50mm                      | 7.0              | 0.8                     | CVC050SS    |
| CVC110SS    | 40-110mm                     | 7.0              | 0.8                     | CVC110SS    |
| CVK015SS    | Kit - see below for contents | 7.0              | 0.8                     | CVK015SS    |